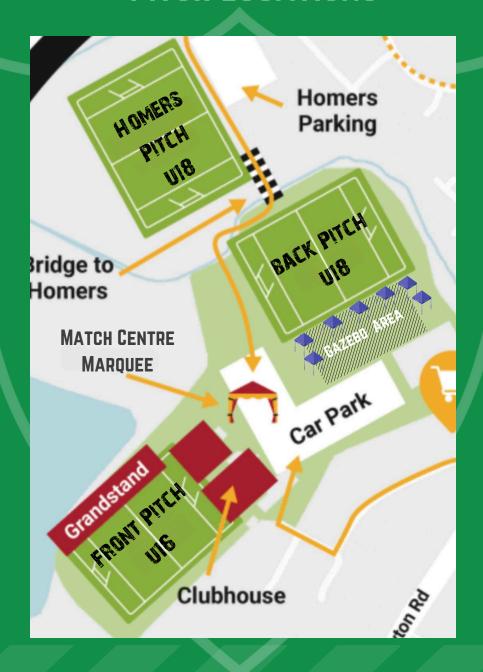

ub today. Embrace the values of the game, and good luck to all the participants involved in the event!

#### **Simon Coburn**

Director of Sport



# EMERGENCY & FIRST AID









Any child U11 must be accompanied by a Parent/Guardian. U12 and above is encouraged.

## **DIRECTIONS & PARKING**

Newton Abbot Rugby Club is situated in the heart of South Devon, just five minutes drive from the bustling town of Newton Abbot.

Newton Abbot Rugby Club Rydon Industrial Estate Newton Abbot TQ12 3SJ





RECOMMENDED PARKING
NEWTON ABBOT RACE COURSE
TQ12 3AF

ALL DAY - £5.00 - 8 MIN WALK

CRICKETFIELD ROAD CAR PARK TQ12 2AS OVER 4 HOURS - £7.00 - 22 MIN WALK



ACCESSIBLE PARKING AVAILABLE AT NEWTON ABBOT RUGBY CLUB

PLEASE AVOID USING RESIDENTIAL AREAS, PARK RESPECTFULLY!

### **PITCH LOCATIONS**



## NO REFS - NO GAMES

NO REFS - NO GAMES

**ABUSE MUST BE REPORTED** 

**RESPECT - THE OFFICIALS AND COACHES** 

**FORGIVENESS: WE ALL MAKE MISTAKES** 

**COURTESY COSTS NOTHING!** 

NARFC is proud of its coaches and referees.

We ask all clubs and supporters to respect our match officials and coaches. They will always do their best to make the right decision, but like all players, they will make mistakes during a match, and this is not a reason to abuse, insult, or give dissent.

Feedback to the officials should not be midmatch. Your coaches will know the correct channels.

READ OUR FULL POLICY HERE





DISCIPLINE@NARFC.CO.UK

### **SCHEDULE**

0900 - GATES OPEN

0915 - REGISTRATION OPENS

0945 - COACHES' BRIEFING

1015 - TOURNAMENT KICKS OFF

1330 - KNOCK OUT STAGES

1445 - CUP & PLA