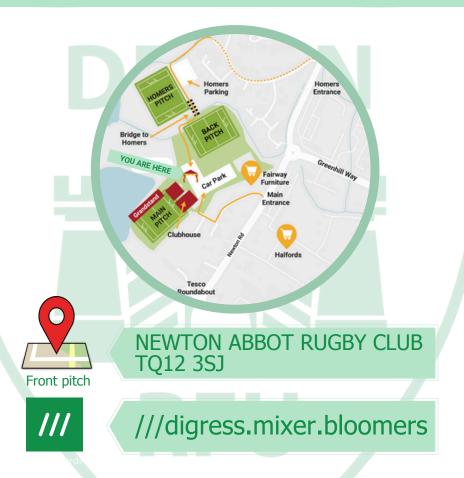

## **DIRECTIONS & PARKING**

Newton Abbot Rugby Club is situated in the heart of South Devon, just five minutes drive from the bustling town of Newton Abbot.

Newton Abbot Rugby Club Rydon Industrial Estate Newton Abbot TQ12 3SJ

RECOMMENDED PARKING
NEWTON ABBOT RACE COURSE
TQ12 3AF

ALL DAY - £5.00 - 8 MIN WALK

CRICKETFIELD ROAD CAR PARK TQ12 2AS OVER 4 HOURS - £7.00 - 22 MIN WALK

ACCESSIBLE PARKING AVAILABLE AT NEWTON ABBOT RUGBY CLUB

PLEASE AVOID USING RESIDENTIAL AREAS, PARK RESPECTFULLY!

### **PITCH LOCATIONS**