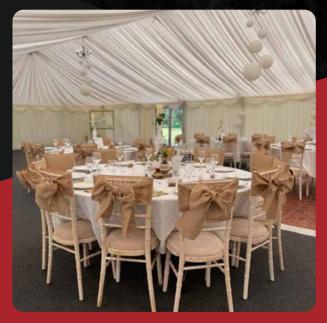

### **MARQUEE HIRE**

From team building and training days, wedding receptions, anniversaries and birthday parties to networking, entertainment and music events, Newton Abbot Rugby Club would love the opportunity to host your next event – whatever the occasion! Our stunning marquee can seat up to 400 people and comes fully equipped with an array of facilities including a large bar, catering options and free parking as well as electricity and lighting.