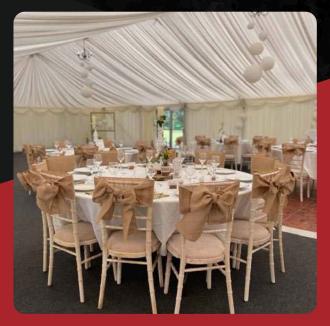

# MARQUEE HIRE

From team building and training days, wedding receptions, anniversaries and birthday parties to networking, entertainment and music events, Newton Abbot Rugby Club would love the opportunity to host your next event – whatever the occasion! Our stunning marquee can seat up to 400 people and comes fully equipped with an array of facilities including a large bar, catering options and free parking as well as electricity and lighting.

### FACILITIES INCLUDE:

- Access to our club's exclusive roller deck of local suppliers including caterers, decorators and entertainers
- A fully stocked bar
- On-site Parking
- Wifi access
- No step access
- Accessible toilets with disabled facilities