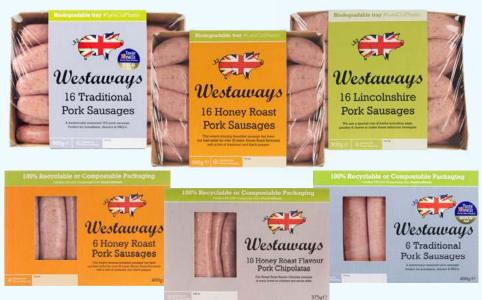

### AWARD WINNING SAUSAGES FROM DEVON

### 100% compostable packaging

All of our sausages are made with fresh British pork. They are packed into cardboard trays & wrapped in our unique certified home compostable film. (EN13432)

Available your local Co-op, Spar, Tesco, Sainsburys, Asda, Morrisons, Mole Valley Farmers & Trago Mills.

For more information visit www.westawaysausages.com