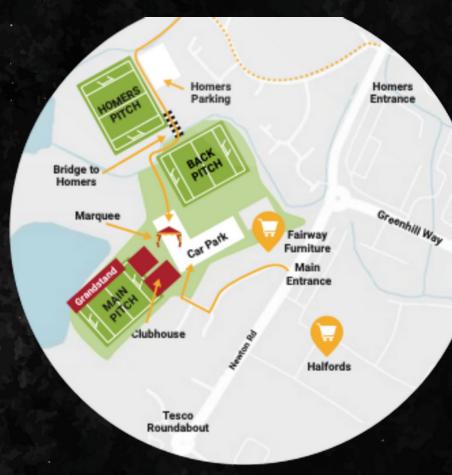

### PARKING

Parking will be available at Newton Abbot RFC or nearby, and there will be stewards on the day to help direct you to the correct place.

### **DIRECTIONS**

Newton Abbot Rugby Club is situated in the heart of South Devon, just five minutes drive from the bustling town of Newton Abbot.

Newton Abbot Rugby Club (RFC) Rydon Industrial Estate, Newton Rd, Kingsteignton, Newton Abbot TQ12 3SJ

### PITCHES 1 - 3

## PITCHES BEING USED ARE BACK PITCH AND HOMERS PITCH