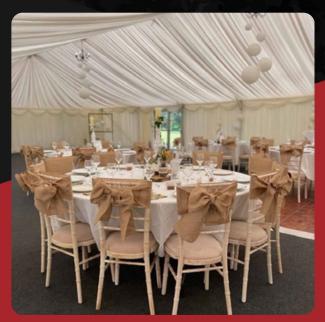

### **MARQUEE HIRE**

From team building and training days, wedding receptions, anniversaries and birthday parties to networking, entertainment and music events, Newton Abbot Rugby Club would love the opportunity to host your next event – whatever the occasion! Our stunning marquee can seat up to 400 people and comes fully equipped with an array of facilities including a large bar, catering options and free parking as well as electricity and lighting.

#### **FACILITIES INCLUDE:**

- Access to our club's exclusive roller deck of local suppliers including caterers, decorators and entertainers
- A fully stocked bar
- On-site Parking
- · Wifi access
- No step access
- Accessible toilets with disabled facilities