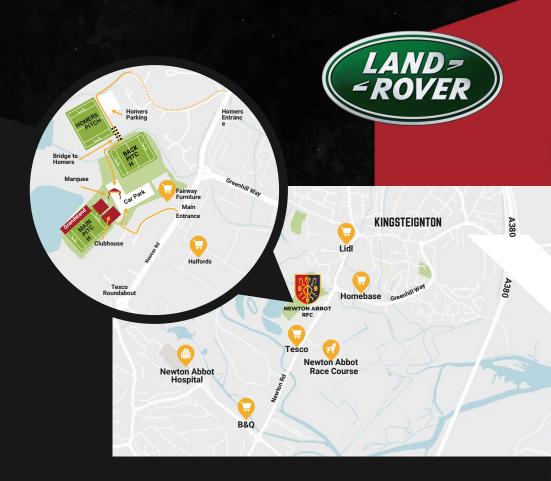

### **DIRECTIONS**

Newton Abbot Rugby Club is situated in the heart of South Devon, just five minutes drive from the bustling town of Newton Abbot.

Newton Abbot Rugby Club (RFC) Rydon Industrial Estate, Newton Rd, Kingsteignton, Newton Abbot TQ12 3SJ

### **DIRECTIONS FROM EXETER**

- Take Commercial Road to Alphington Street/Exe
- Bridges/A377. Drive along Devon Expressway/A38 and A380.
- Take the exit for A381 from A380.
- Follow A383 to Kingsteignton.

#### **DIRECTIONS FROM PLYMOUTH**

- Follow Devon Expressway/A38 to A383 and exit towards Newton Abbot / Bickington / Widecombe.
- Follow A383 to Kingsteignton.

### PITCHES 1 - 3

## PITCHES BEING USED ARE BACK PITCH AND HOMERS PITCH