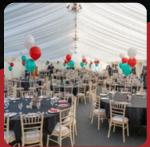

# HIRE OUR GROUNDS

Newton Abbot Rugby Club can accommodate a range of parties, celebrations and events, from children's parties and sporting events to music festivals and weddings.

As Newton Abbot Rugby Club was purpose-built as a rugby club, our beautiful grounds are a practical location for a variety of different occasions, with flat, even ground and cushion-like grass.

#### **AMENITIES INCLUDE:**

- Wifi
- Step-free access
- Accessible toilets with disabled facilities
- Changing rooms
- Hot showers
- · BBQ hire