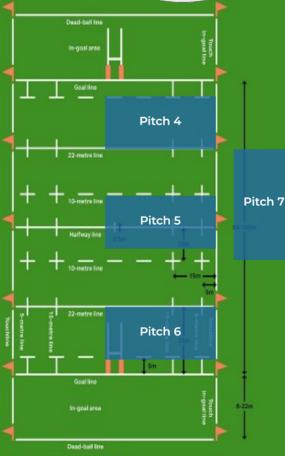

littering

### **DIRECTIONS**

Newton Abbot Rugby Club is situated in the heart of South Devon, just five minutes drive from the bustling town of Newton Abbot.



Newton Abbot Rugby Club (RFC) Rydon Industrial Estate, Newton Rd, Kingsteignton, Newton Abbot TQ12 3SJ

### **DIRECTIONS FROM EXETER**



- Take Commercial Road to Alphington Street/Exe
- Bridges/A377. Drive along Devon Expressway/A38 and A380.
- Take the exit for A381 from A380.
- Follow A383 to Kingsteignton.

### **DIRECTIONS FROM PLYMOUTH**

- Follow Devon Expressway/A38 to A383 and exit towards Newton Abbot / Bickington / Widecombe.
- Follow A383 to Kingsteignton.



# FOOD AND DRINKS AVAILABLE TO PURCHASE ON THE DAY



CLUBHOUSE FOOD



MARQUEE Hot & Cold Drinks



# PITCHES 1-7



Marquee

Pitch 3

park Pitch 2

Pitch 1



Carpark

# NEWTON ABBOT IS PROUD TO WELCOME

**BUDE RFC** 

BUDE RFC

**TEIGNMOUTH RFC** 

TEICNMOUTH

**TAVISTOCK RFC** 



**BRIXHAM RFC** 



TORQUAY RFC



**PLYMOUTH ARGAUM RFC** 



**SALCOMBE RFC** 



**BARNSTAPLE RFC** 



**NEWQUAY HORNETS** 



WITHYCOMBE RFC



**EXETER ATHLETIC RFC** 



SIDMOUTH RFC



**IVYBRIDGE RFC** 



**HONITON RFC** 



**TAUNTON RFC** 

BIDEFORD RFC





# PARTNERSHIP OPPORTUNITIES

The importance of partners for the club cannot be underestimated, the support that you give the club enables the club to offer rugby and it's values to the children and adults of our community, to grow with the core values of the sport embedded, to carry through life 'Teamwork, Respect, Enjoyment, Discipline and Sportsmanship.' I would suggest that rather than looking at