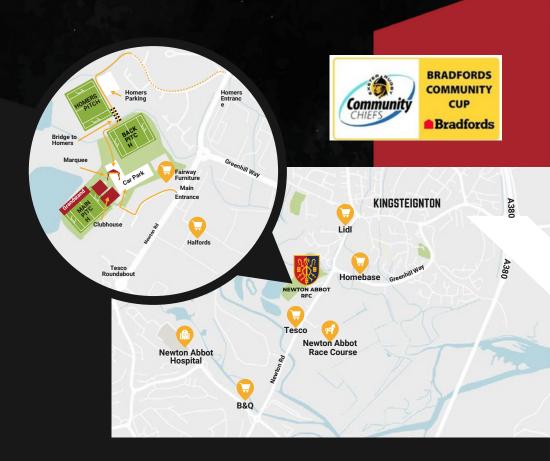

### **PARKING**

Parking will be available at Newton Abbot Race Course (TQ12 3AF) with volunteers from Newton Abbot directing on the day.

There will be no onsite parking, therefore everyone is asked to park at Newton Abbot Racecourse, Newton Road, TQ14 3AF opposite Tesco Supermarket.

#### £3 PARKING FEE AT RACE COURSE

### **DIRECTIONS**

Newton Abbot Rugby Club is situated in the heart of South Devon, just five minutes drive from the bustling town of Newton Abbot.

Newton Abbot Rugby Club (RFC) Rydon Industrial Estate, Newton Rd, Kingsteignton, Newton Abbot TQ12 3SJ

### **DIRECTIONS FROM EXETER**

- Take Commercial Road to Alphington Street/Exe
- Bridges/A377. Drive along Devon Expressway/A38 and A380.
- Take the exit for A381 from A380.
- Follow A383 to Kingsteignton.

### **DIRECTIONS FROM PLYMOUTH**

- Follow Devon Expressway/A38 to A383 and exit towards Newton Abbot / Bickington / Widecombe.
- Follow A383 to Kingsteignton.