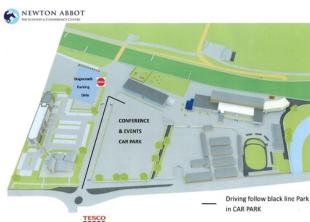

### **PARKING**

Parking will be available at Newton Abbot Race Course (TQ12 3AF) with volunteers from Newton Abbot directing on the day.

There will be no onsite parking, therefore everyone is asked to park at Newton Abbot Racecourse, Newton Road, TQ14 3AF opposite Tesco Supermarket.

#### £3 PARKING FEE AT RACE COURSE

# PITCHES 1-7

Marquee

Pitch 3

park Pitch 2

Pitch 1

Carpark