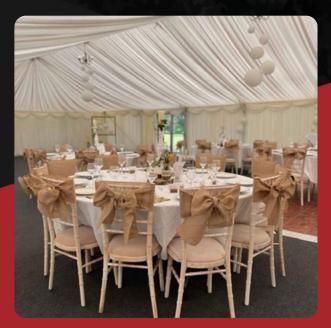

# **MARQUEE HIRE**

From team building and training days, wedding receptions, anniversaries and birthday parties to networking, entertainment and music events, Newton Abbot Rugby Club would love the opportunity to host your next event – whatever the occasion! Our stunning marquee can seat up to 400 people and comes fully equipped with an array of facilities including a large bar, catering options and free parking as well as electricity and lighting.

#### **FACILITIES INCLUDE:**

- Access to our club's exclusive roller deck of local suppliers including caterers, decorators and entertainers
- A fully stocked bar
- On-site Parking
- · Wifi access
- No step access
- Accessible toilets with disabled facilities