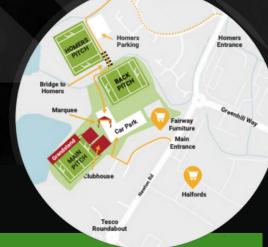

on



No smoking or vaping



Respect



No littering

### **DIRECTIONS**

Newton Abbot Rugby Club is situated in the heart of South Devon, just five minutes drive from the bustling town of Newton Abbot.



Newton Abbot Rugby Club (RFC) Rydon Industrial Estate, Newton Rd, Kingsteignton, Newton Abbot TQ12 3SJ

### **DIRECTIONS FROM EXETER**



- Take Commercial Road to Alphington Street/Exe
- Bridges/A377. Drive along Devon Expressway/A38 and A380.
- Take the exit for A381 from A380.
- Follow A383 to Kingsteignton.

### **DIRECTIONS FROM PLYMOUTH**

- Follow Devon Expressway/A38 to A383 and exit towards Newton Abbot / Bickington / Widecombe.
- Follow A383 to Kingsteignton.



# FOOD AND DRINKS AVAILABLE TO PURCHASE ON THE DAY



CLUBHOUSE FOOD



MARQUEE Hot & Cold Drinks



# PITCHES 1-7



Marquee

Pitch 3

park Pitch 2

Pitch 1



Carpark

# NEWTON ABBOT IS PROUD TO WELCOME

**BUDE RFC** 

BUDE RFC

**TEIGNMOUTH RFC** 

TEICNMOUTH

**TAVISTOCK RFC** 



**BRIXHAM RFC** 



TORQUAY RFC



**PLYMOUTH ARGAUM RFC** 



**SALCOMBE RFC** 



**BARNSTAPLE RFC** 



**NEWQUAY HORNETS** 



WITHYCOMBE RFC



**EXETER ATHLETIC RFC** 



SIDMOUTH RFC



**IVYBRIDGE RFC** 



**HONITON RFC** 



**TAUNTON RFC** 

BIDEFORD RFC





# PARTNERSHIP OPPORTUNITIES

The importance of partners for the club cannot be underestimated, the support that you give the club enables the club to offer rugby and it's values to the children and adults of our community, to grow with the core values of the sport embedded, to carry through life 'Teamwork, Respect, Enjoyment, Discipline and Sportsmanship.'