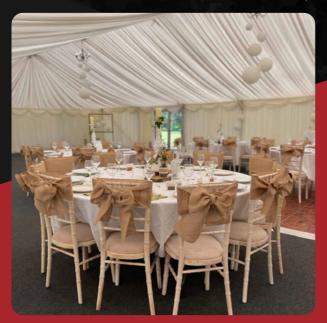

# **MARQUEE HIRE**

From team building and training days, wedding receptions, anniversaries and birthday parties to networking, entertainment and music events, Newton Abbot Rugby Club would love the opportunity to host your next event – whatever the occasion! Our stunning marquee can seat up to 400 people and comes fully equipped with an array of facilities including a large bar, catering options and free parking as well as electricity and lighting.

#### **FACILITIES INCLUDE:**

- Access to our club's exclusive roller deck of local suppliers including caterers, decorators and entertainers
- A fully stocked bar
- On-site Parking
- Wifi access
- No step access
- Accessible toilets with disabled facilities