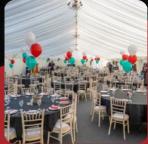

# MARQUEE HIRE

From team building and training days, wedding receptions, anniversaries and birthday parties to networking, entertainment and music events, Newton Abbot Rugby Club would love the opportunity to host your next event – whatever the occasion! Our stunning marquee can seat up to 400 people and comes fully equipped with an array of facilities including a large bar, catering options and free parking as well as electricity and lighting.

### FACILITIES INCLUDE:

- Access to our club's exclusive roller deck of local suppliers including caterers, decorators and entertainers
- A fully stocked bar
- On-site Parking
- Wifi access
- No step access
- Accessible toilets with disabled facilities