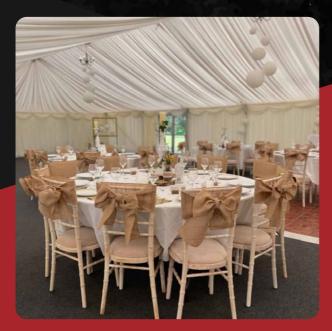

# **MARQUEE HIRE**

From team building and training days, wedding receptions, anniversaries and birthday parties to networking, entertainment and music events, Newton Abbot Rugby Club would love the opportunity to host your next event – whatever the occasion! Our stunning marquee can seat up to 400 people and comes fully equipped with an array of facilities including a large bar, catering options and free parking as well as electricity and lighting.

#### **FACILITIES INCLUDE:**

- Access to our club's exclusive roller deck of local suppliers including caterers, decorators and entertainers
- A fully stocked bar
- On-site Parking
- · Wifi access
- No step access
- Accessible toilets with disabled facilities