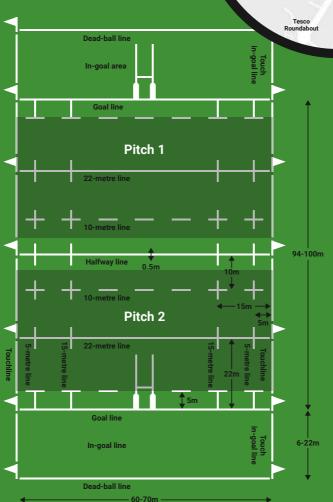

# PITCHES 1 AND 2 WESTAWAYS PITCH Bridge to Homers Parking Par

# Homers PITCHES 3 AND 4 Bridge to Homers **BACK PITCH** Greenhill Way Marquee Fairway Furniture Entrance Tesco Roundabout Dead-ball line In-goal area Goal line Pitch 3 94-100m Pitch 4 In-goal line

Dead-ball line

– 60-70m -