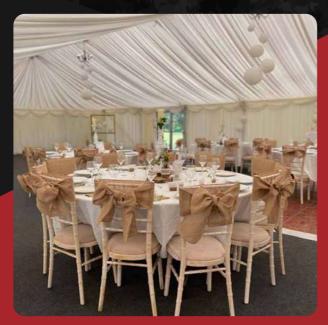

# **MARQUEE HIRE**

From team building and training days, wedding receptions, anniversaries and birthday parties to networking, entertainment and music events, Newton Abbot Rugby Club would love the opportunity to host your next event – whatever the occasion! Our stunning marquee can seat up to 400 people and comes fully equipped with an array of facilities including a large bar, catering options and free parking as well as electricity and lighting.

#### **FACILITIES INCLUDE:**

- Access to our club's exclusive roller deck of local suppliers including caterers, decorators and entertainers
- · A fully stocked bar
- On-site Parking
- Wifi access
- No step access
- · Accessible toilets with disabled facilities