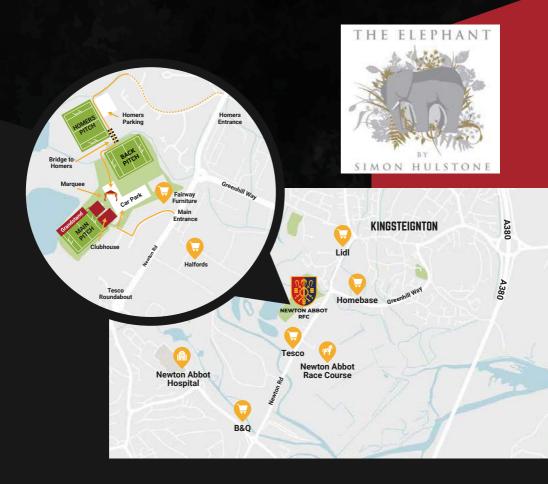

# **DIRECTIONS**

Newton Abbot Rugby Club is situated in the heart of South Devon, just five minutes drive from the bustling town of Newton Abbot.

Newton Abbot Rugby Club (RFC) Rydon Industrial Estate, Newton Rd, Kingsteignton, Newton Abbot TQ12 3SJ

### **DIRECTIONS FROM EXETER**

- Take Commercial Road to Alphington Street/Exe Bridges/A377.
- Drive along Devon Expressway/A38 and A380.
- Take the exit for A381 from A380.
- · Follow A383 to Kingsteignton.

### **DIRECTIONS FROM PLYMOUTH**

- Follow Devon Expressway/A38 to A383 and exit towards Newton Abbot / Bickington / Widecombe.
- · Follow A383 to Kingsteignton.