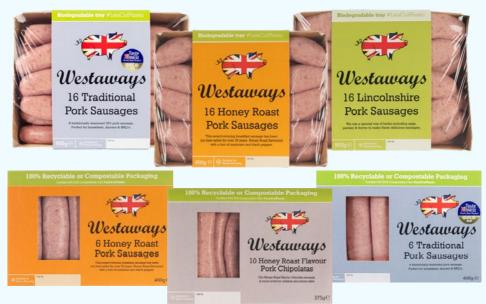

### AWARD WINNING SAUSAGES FROM DEVON

### 100% compostable packaging

All of our sausages are made with fresh British pork. They are packed into cardboard trays & wrapped in our unique certified home compostable film. (EN13432)

Available your local Co-op, Spar, Tesco, Sainsburys, Asda, Morrisons, Mole Valley Farmers & Trago Mills.

For more information visit www.westawaysausages.com