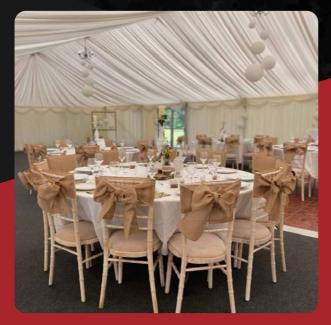

# MARQUEE HIRE

From team building and training days, wedding receptions, anniversaries and birthday parties to networking, entertainment and music events, Newton Abbot Rugby Club would love the opportunity to host your next event – whatever the occasion! Our stunning marquee can seat up to 400 people and comes fully equipped with an array of facilities including a large bar, catering options and free parking as well as electricity and lighting.

### FACILITIES INCLUDE:

- Access to our club's exclusive roller deck of local suppliers including caterers, decorators and entertainers
- A fully stocked bar
- On-site Parking
- Wifi access
- No step access
- Accessible toilets with disabled facilities