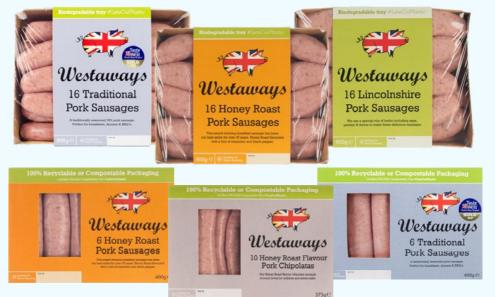

#### AWARD WINNING SAUSAGES FROM DEVON

#### 100% compostable packaging

All of our sausages are made with fresh British pork.
They are packed into cardboard trays & wrapped in our unique certified home compostable film. (EN13432)

Available your local Co-op, Spar, Tesco, Sainsburys, Asda, Morrisons, Mole Valley Farmers & Trago Mills.

For more information visit www.westawaysausages.com