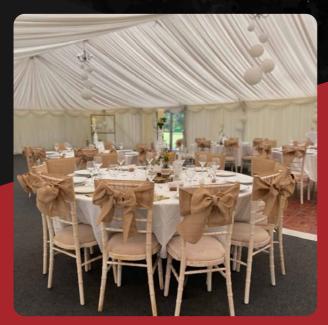

## **MARQUEE HIRE**

From team building and training days, wedding receptions, anniversaries and birthday parties to networking, entertainment and music events, Newton Abbot Rugby Club would love the opportunity to host your next event – whatever the occasion! Our stunning marquee can seat up to 400 people and comes fully equipped with an array of facilities including a large bar, catering options and free parking as well as electricity and lighting.

#### **FACILITIES INCLUDE:**

- Access to our club's exclusive roller deck of local suppliers including caterers, decorators and entertainers
- A fully stocked bar
- On-site Parking
- Wifi access
- No step access
- Accessible toilets with disabled facilities