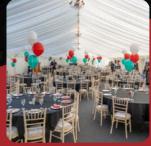

## **MARQUEE HIRE**

From team building and training days, wedding receptions, anniversaries and birthday parties to networking, entertainment and music events, Newton Abbot Rugby Club would love the opportunity to host your next event – whatever the occasion! Our stunning marquee can seat up to 400 people and comes fully equipped with an array of facilities including a large bar, catering options and free parking as well as electricity and lighting.

#### **FACILITIES INCLUDE:**

- Access to our club's exclusive roller deck of local suppliers including caterers, decorators and entertainers
- A fully stocked bar
- On-site Parking
- Wifi access
- No step access
- Accessible toilets with disabled facilities