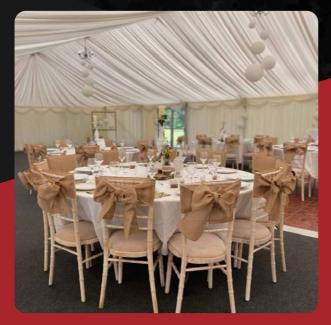

# MARQUEE HIRE

From team building and training days, wedding receptions, anniversaries and birthday parties to networking, entertainment and music events, Newton Abbot Rugby Club would love the opportunity to host your next event – whatever the occasion! Our stunning marquee can seat up to 400 people and comes fully equipped with an array of facilities including a large bar, catering options and free parking as well as electricity and lighting.

#### FACILITIES INCLUDE:

- Access to our club's exclusive roller deck of local suppliers including caterers, decorators and entertainers
- A fully stocked bar
- On-site Parking
- Wifi access
- No step access
- Accessible toilets with disabled facilities