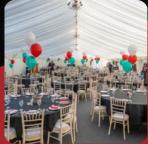

# MARQUEE HIRE

From team building and training days, wedding receptions, anniversaries and birthday parties to networking, entertainment and music events, Newton Abbot Rugby Club would love the opportunity to host your next event – whatever the occasion! Our stunning marquee can seat up to 400 people and comes fully equipped with an array of facilities including a large bar, catering options and free parking as well as electricity and lighting.

#### FACILITIES INCLUDE:

- Access to our club's exclusive roller deck of local suppliers including caterers, decorators and entertainers
- A fully stocked bar
- On-site Parking
- Wifi access
- No step access
- Accessible toilets with disabled facilities