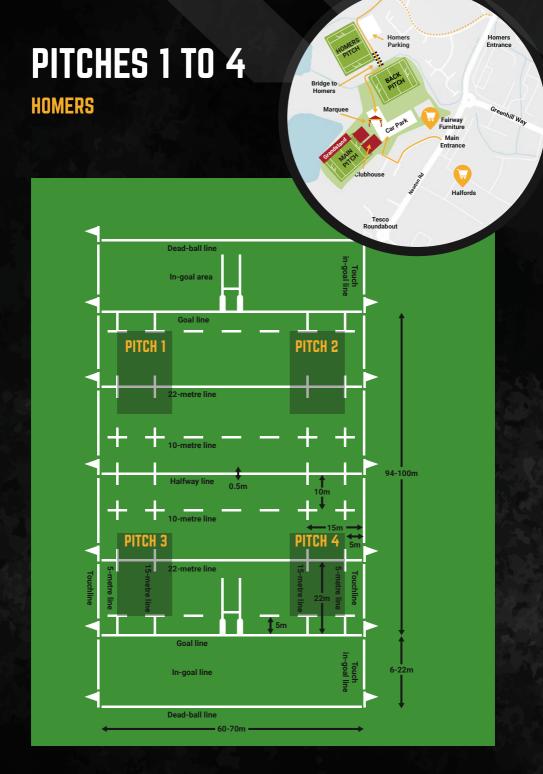

ington Street/Exe Bridges/A377.
- Drive along Devon Expressway/A38 and A380.
- Take the exit for A381 from A380.
- Follow A383 to Kingsteignton.

### **DIRECTIONS FROM PLYMOUTH**

- Follow Devon Expressway/A38 to A383 and exit towards Newton Abbot / Bickington / Widecombe.
- Follow A383 to Kingsteignton.



## **FOOD AND ENTERTAINMENT**



**BURGER VAN** 



HOG ROAST Available from 12:00-1:30PM ish (Subject to availability)



THE SPARKLING WELL Offering hot drinks



**SWEETS STALL & SOFT DRINKS** 



**PIZZA CAFE HATCH** 



MARQUEE Hot & Cold Drinks



#### **MANE EVENTS - INFLATABLES**





REC



## SAT 26TH NOVEMBER 2022

## WINTER COMEDY NIGHT AT NEWTON ABBOT RUGBY CLUB

**URGERY** COMEDY.

## ONLY £10 PER TICKET

SCAN THE QR CODE TO PURCHASE TICKETS OR VISIT NARFC.CO.UK/EVENTS





## PITCHES 1 TO 4

#### PITCH 1

| TEAM              | AGE OF TEAM |  |  |
|-------------------|-------------|--|--|
| DEVONPORT RFC     | U7 🎽        |  |  |
| TAVISTOCK RFC (B) | U7          |  |  |
| TORQUAY RFC       | U7 👹        |  |  |
| SALCOMBE RFC      | U7 💓        |  |  |
| BIDEFORD RFC      | U7 💭        |  |  |

#### PITCH 2 TEAM

| EXETER ATHLETIC RFC     | U8  |
|-------------------------|-----|
| EXETER ATHLETIC RFC     | U7  |
| EXETER SARACENS RFC (B) | U8  |
| PAO'S RFC (A)           | U8  |
| WITHYCOMBF (A)          | 118 |

| BE     | OF TEAM    |
|--------|------------|
| )<br>} |            |
|        |            |
| }      | Show Salar |
| }      |            |
| }      |            |

#### PITCH 3

TEAM

EXETER SARACENS RFC (B) U7 PAO'S RFC (B) U8 Plymouth arga