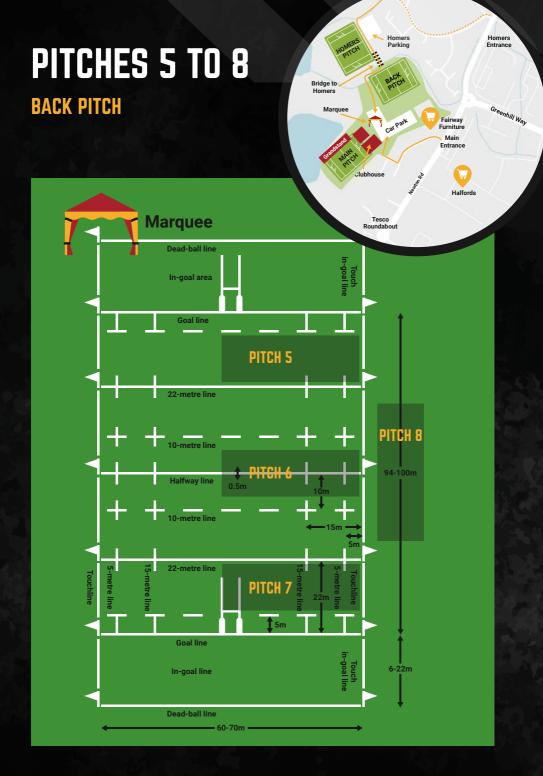

## PITCHES 5 TO 8

#### PITCH 5

| T | E | A | N |  |
|---|---|---|---|--|
|   |   |   |   |  |

| TOPSHAM R | FC |
|-----------|----|
|-----------|----|

**NEWTON ABBOT RFC (B)** 

PAO'S RFC (A)

**HONITON RFC** 

**TOROUAY RFC (B)** 

#### PITCH 7

TEAM **EXETER SARACENS RFC (A) U7** TORQUAY RFC (A)

**BRIXHAM RFC** 

HONITON RFC

TAVISTOCK RFC (A)

#### PITCH 6

| TEAM                 | AGE OI |
|----------------------|--------|
| NEWTON ABBOT RFC (C) | U7     |
| TOPSHAM RFC          | U7     |
| TAVISTOCK RFC        | U8     |
| DEVONPORT RFC        | U8     |
| NEWTON ABBOT RFC (A) | U7     |

### PITCH 8

TEAM