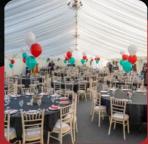

## **MARQUEE HIRE**

From team building and training days, wedding receptions, anniversaries and birthday parties to networking, entertainment and music events, Newton Abbot Rugby Club would love the opportunity to host your next event – whatever the occasion! Our stunning marquee can seat up to 400 people and comes fully equipped with an array of facilities including a large bar, catering options and free parking as well as electricity and lighting.

#### **FACILITIES INCLUDE:**

- Access to our club's exclusive roller deck of local suppliers including caterers, decorators and entertainers
- A fully stocked bar
- On-site Parking
- Wifi access
- No step access
- Accessible toilets with disabled facilities