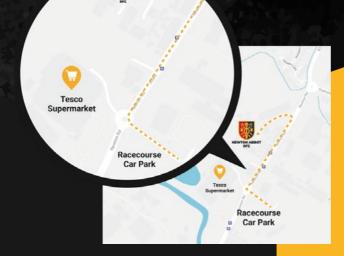

### PARKING

Parking will be available at Newton Abbot Race Course (TQ12 3AF) with volunteers from Newton Abbot directing on the day.

There will be no onsite parking, therefore everyone is asked to park at Newton Abbot Racecourse, Newton Road, TQ14 3AF opposite Tesco Supermarket.