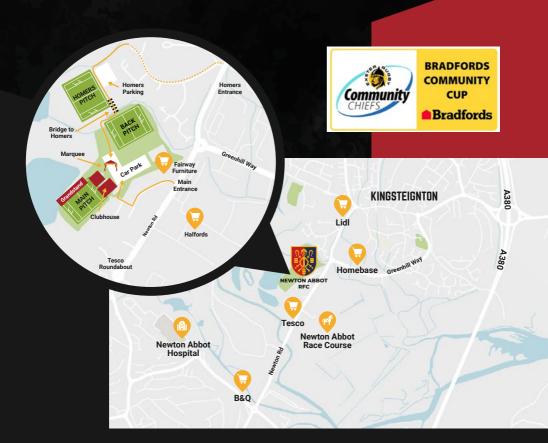

### PARKING

Parking will be available at Newton Abbot Race Course (TQ12 3AF) with volunteers from Newton Abbot directing on the day.

There will be no onsite parking, therefore everyone is asked to park at Newton Abbot Racecourse, Newton Road, TQ14 3AF opposite Tesco Supermarket.

### DIRECTIONS

Newton Abbot Rugby Club is situated in the heart of South Devon, just five minutes drive from the bustling town of Newton Abbot.

Newton Abbot Rugby Club (RFC) Rydon Industrial Estate, Newton Rd, Kingsteignton, Newton Abbot TQ12 3SJ