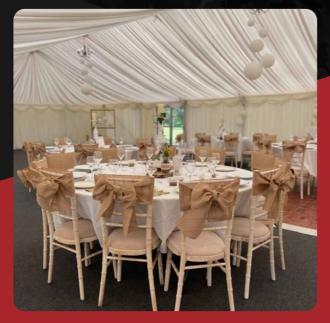

## **MARQUEE HIRE**

From team building and training days, wedding receptions, anniversaries and birthday parties to networking, entertainment and music events, Newton Abbot Rugby Club would love the opportunity to host your next event – whatever the occasion! Our stunning marquee can seat up to 400 people and comes fully equipped with an array of facilities including a large bar, catering options and free parking as well as electricity and lighting.

#### **FACILITIES INCLUDE:**

- Access to our club's exclusive roller deck of local suppliers including caterers, decorators and entertainers
- A fully stocked bar
- On-site Parking
- Wifi access
- No step access
- Accessible toilets with disabled facilities