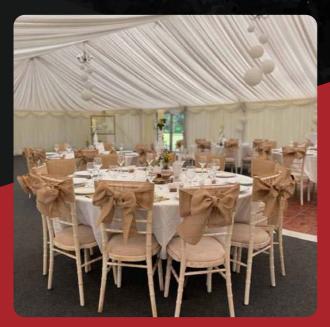

### **MARQUEE HIRE**

From team building and training days, wedding receptions, anniversaries and birthday parties to networking, entertainment and music events, Newton Abbot Rugby Club would love the opportunity to host your next event – whatever the occasion! Our stunning marquee can seat up to 400 people and comes fully equipped with an array of facilities including a large bar, catering options and free parking as well as electricity and lighting.

### **FACILITIES INCLUDE:**

- Access to our club's exclusive roller deck of local suppliers including caterers, decorators and entertainers
- A fully stocked bar
- On-site Parking
- Wifi access
- No step access
- Accessible toilets with disabled facilities