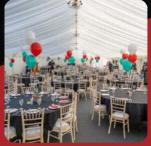

# **MARQUEE HIRE**

From team building and training days, wedding receptions, anniversaries and birthday parties to networking, entertainment and music events, Newton Abbot Rugby Club would love the opportunity to host your next event – whatever the occasion! Our stunning marquee can seat up to 400 people and comes fully equipped with an array of facilities including a large bar, catering options and free parking as well as electricity and lighting.

#### **FACILITIES INCLUDE:**

- Access to our club's exclusive roller deck of local suppliers including caterers, decorators and entertainers
- A fully stocked bar
- On-site Parking
- Wifi access
- No step access
- Accessible toilets with disabled facilities