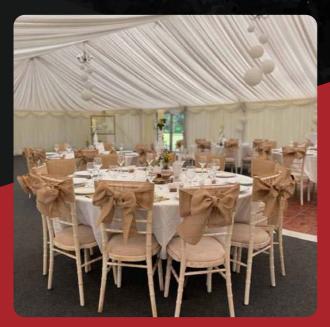

# **MARQUEE HIRE**

From team building and training days, wedding receptions, anniversaries and birthday parties to networking, entertainment and music events, Newton Abbot Rugby Club would love the opportunity to host your next event – whatever the occasion! Our stunning marquee can seat up to 400 people and comes fully equipped with an array of facilities including a large bar, catering options and free parking as well as electricity and lighting.

#### **FACILITIES INCLUDE:**

- Access to our club's exclusive roller deck of local suppliers including caterers, decorators and entertainers
- A fully stocked bar
- On-site Parking
- Wifi access
- No step access
- Accessible toilets with disabled facilities