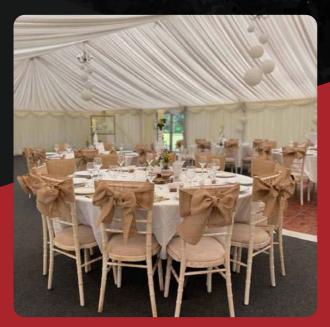

## **MARQUEE HIRE**

From team building and training days, wedding receptions, anniversaries and birthday parties to networking, entertainment and music events, Newton Abbot Rugby Club would love the opportunity to host your next event – whatever the occasion! Our stunning marquee can seat up to 400 people and comes fully equipped with an array of facilities including a large bar, catering options and free parking as well as electricity and lighting.

#### **FACILITIES INCLUDE:**

- Access to our club's exclusive roller deck of local suppliers including caterers, decorators and entertainers
- A fully stocked bar
- On-site Parking
- Wifi access
- No step access
- Accessible toilets with disabled facilities