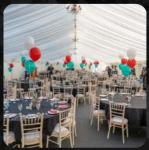

# **MARQUEE HIRE**

From team building and training days, wedding receptions, anniversaries and birthday parties to networking, entertainment and music events, Newton Abbot Rugby Club would love the opportunity to host your next event – whatever the occasion! Our stunning marquee can seat up to 400 people and comes fully equipped with an array of facilities including a large bar, catering options and free parking as well as electricity and lighting.

#### **FACILITIES INCLUDE:**

- Access to our club's exclusive roller deck of local suppliers including caterers, decorators and entertainers
- A fully stocked bar
- On-site Parking
- · Wifi access
- · No step access
- Accessible toilets with disabled facilities