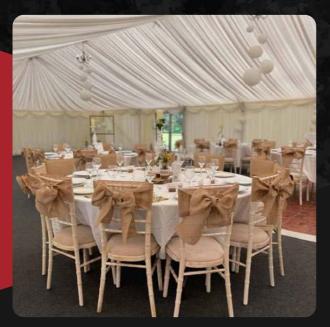

# **MARQUEE HIRE**

From team building and training days, wedding receptions, anniversaries and birthday parties to networking, entertainment and music events, Newton Abbot Rugby Club would love the opportunity to host your next event – whatever the occasion! Our stunning marquee can seat up to 400 people and comes fully equipped with an array of facilities including a large bar, catering options and free parking as well as electricity and lighting.

#### **FACILITIES INCLUDE:**

- Access to our club's exclusive roller deck of local suppliers including caterers, decorators and entertainers
- A fully stocked bar
- On-site Parking
- · Wifi access
- · No step access
- Accessible toilets with disabled facilities