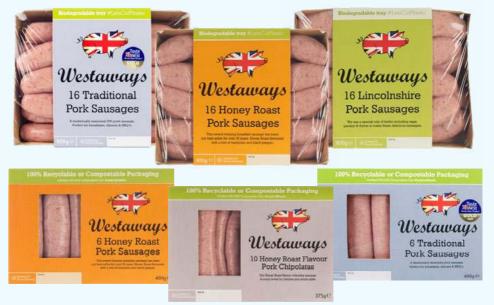

# AWARD WINNING SAUSAGES FROM DEVON

## 100% compostable packaging

All of our sausages are made with fresh British pork.
They are packed into cardboard trays & wrapped in our unique certified home compostable film. (EN13432)

Available your local Co-op, Spar, Tesco, Sainsburys, Asda, Morrisons, Mole Valley Farmers & Trago Mills.

For more information visit www.westawaysausages.com