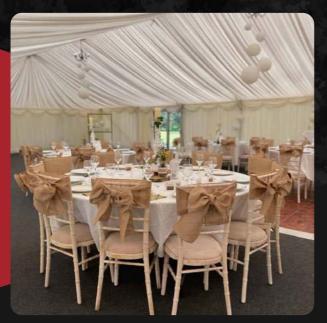

## **MARQUEE HIRE**

From team building and training days, wedding receptions, anniversaries and birthday parties to networking, entertainment and music events, Newton Abbot Rugby Club would love the opportunity to host your next event – whatever the occasion! Our stunning marquee can seat up to 400 people and comes fully equipped with an array of facilities including a large bar, catering options and free parking as well as electricity and lighting.

#### **FACILITIES INCLUDE:**

- Access to our club's exclusive roller deck of local suppliers including caterers, decorators and entertainers
- A fully stocked bar
- On-site Parking
- Wifi access
- No step access
- · Accessible toilets with disabled facilities